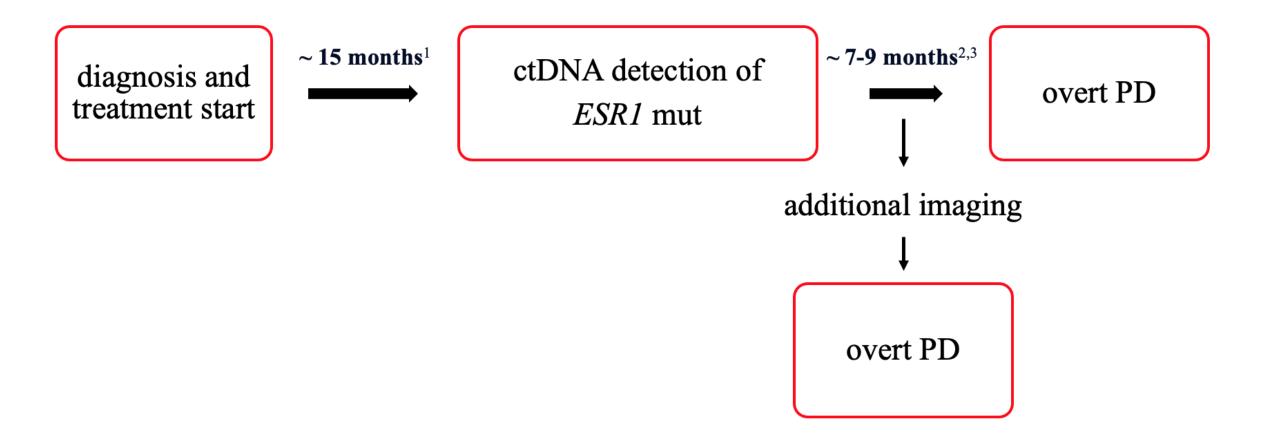

>essential</u> tool for the management of luminal-like MBC



#### PFS for the currently approved CDK4/6 inhibitors + AI



<sup>1</sup> Rugo HS et al. Breast Cancer Res Treat 2019;174:719–29
 <sup>2</sup> Hortobagyi GN et al. N Engl J Med 2016;375:1738–48
 <sup>3</sup> Goetz MP et al. Ann Oncol 2022;33:S1384



| No. at Risk |     |     |     |     |     |     |     |     |    |    |   |   |   |
|-------------|-----|-----|-----|-----|-----|-----|-----|-----|----|----|---|---|---|
| Ribociclib  | 334 | 294 | 277 | 257 | 240 | 226 | 164 | 119 | 68 | 20 | 6 | 1 | 0 |
| Placebo     | 334 | 279 | 264 | 237 | 217 | 192 | 143 | 88  | 44 | 23 | 5 | 0 | 0 |



# identifying mechanisms of resistance



#### **SOLAR-1**

#### Cohort with PIK3CA-Mutated Cancer



#### **SOLAR-1**





#### PADA-1





1 Bidard F-C et al. Lancet Oncol 2022;23:1367–77. 2 Fribbens C et al. Ann Oncol 2018;29:145–53. 3 Coombes RC et al. Clin Cancer Res 2019;25:4255–63.



#### **EMERALD**



Bidard F-C et al. J Clin Oncol 2022;40:3246-56

# How do we define endocrine resistance? **STIC CTC**

## **STIC CTC**



No significant differences in PFS or OS amongst CTC arm and standard arm

### **STIC CTC**



- CTC count is a reliable biomarker and should be considered in the decision-making process
- Patients with  $\geq$  5 CTCs/7.5 mL of blood should receive chemotherapy



#### CTCs and ctDNA longitudinal monitoring to predict treatment response





# **Clinical utility beyond MBC**

#### **ctDNA** identification as a **predictor of distant relapse** with a **lead time of 10.7 months** in early BC



Months