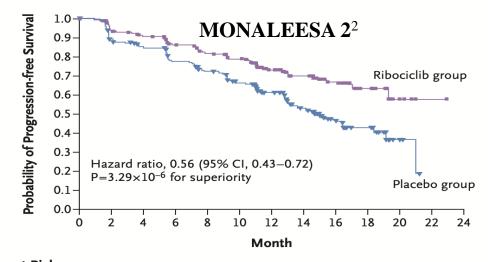

#### PFS for the currently approved CDK4/6 inhibitors + AI

<sup>1</sup> Rugo HS et al. Breast Cancer Res Treat 2019;174:719–29
 <sup>2</sup> Hortobagyi GN et al. N Engl J Med 2016;375:1738–48
 <sup>3</sup> Goetz MP et al. Ann Oncol 2022;33:S1384

| No. at Risk |     |     |     |     |     |     |     |     |    |    |   |   |   |
|-------------|-----|-----|-----|-----|-----|-----|-----|-----|----|----|---|---|---|
| Ribociclib  | 334 | 294 | 277 | 257 | 240 | 226 | 164 | 119 | 68 | 20 | 6 | 1 | 0 |
| Placebo     | 334 | 279 | 264 | 237 | 217 | 192 | 143 | 88  | 44 | 23 | 5 | 0 | 0 |