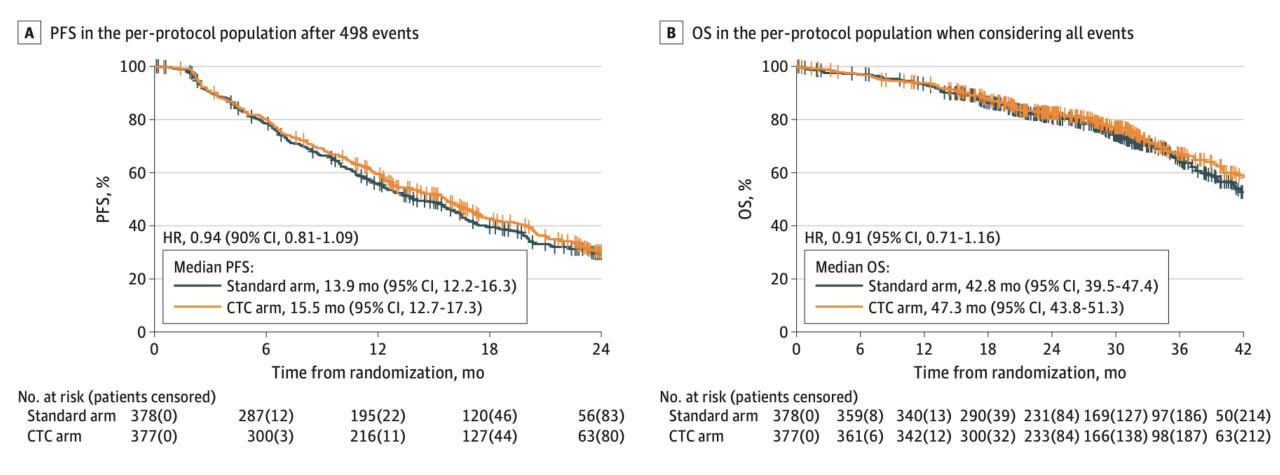

## **STIC CTC**

No significant differences in PFS or OS amongst CTC arm and standard arm