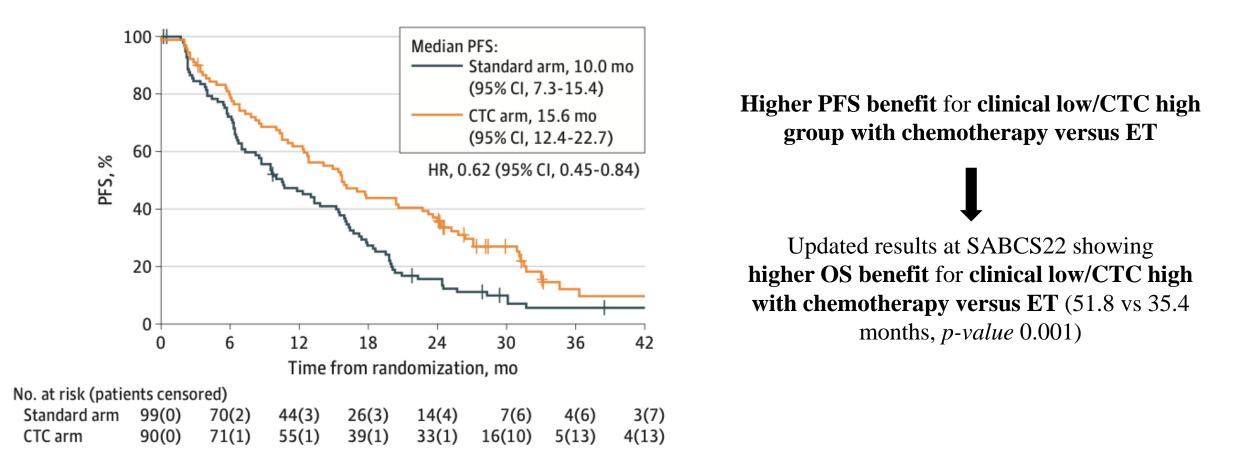

### **STIC CTC**

- CTC count is a reliable biomarker and should be considered in the decision-making process
- Patients with  $\geq$  5 CTCs/7.5 mL of blood should receive chemotherapy