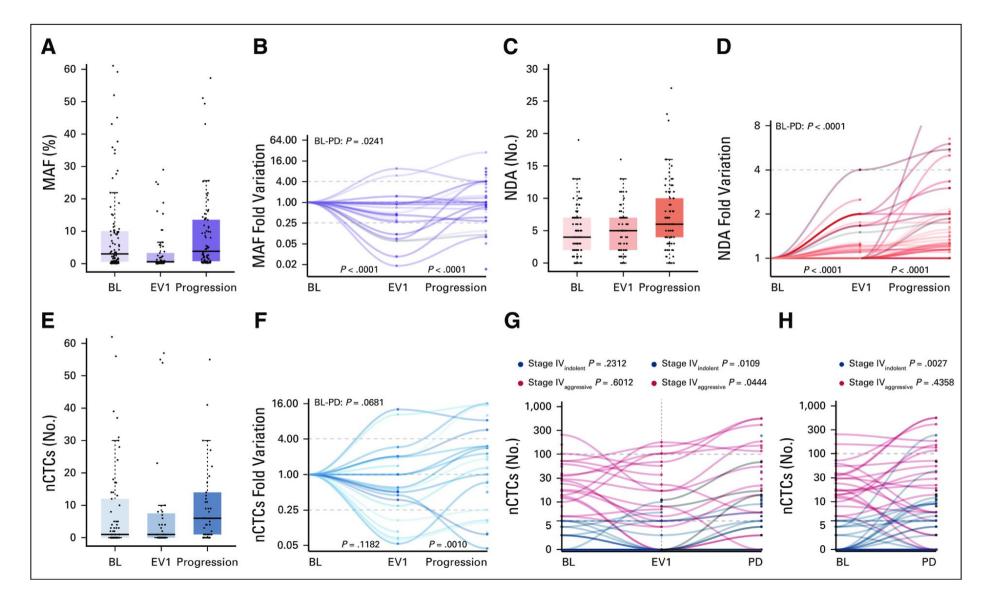

44 | 23 | 5 | 0 | 0 |



# identifying mechanisms of resistance



#### **SOLAR-1**

#### Cohort with PIK3CA-Mutated Cancer



#### **SOLAR-1**





#### PADA-1





1 Bidard F-C et al. Lancet Oncol 2022;23:1367–77. 2 Fribbens C et al. Ann Oncol 2018;29:145–53. 3 Coombes RC et al. Clin Cancer Res 2019;25:4255–63.



#### **EMERALD**



Bidard F-C et al. J Clin Oncol 2022;40:3246-56

# How do we define endocrine resistance? **STIC CTC**

## **STIC CTC**



No significant differences in PFS or OS amongst CTC arm and standard arm

### **STIC CTC**



- CTC count is a reliable biomarker and should be considered in the decision-making process
- Patients with  $\geq$  5 CTCs/7.5 mL of blood should receive chemotherapy



#### CTCs and ctDNA longitudinal monitoring to predict treatment response





# **Clinical utility beyond MBC**

#### **ctDNA** identification as a **predictor of distant relapse** with a **lead time of 10.7 months** in early BC



Months from study entry

# Does liquid biopsy have a clinically utility? **YES!**



# DCIUD breast Journal Club

L'IMPORTANZA DELLA RICERCA IN ONCOLOGIA

# THE DOCESSION STATES OF THE HIVE HOTEL Via Torino, 6



Linda Cucciniello