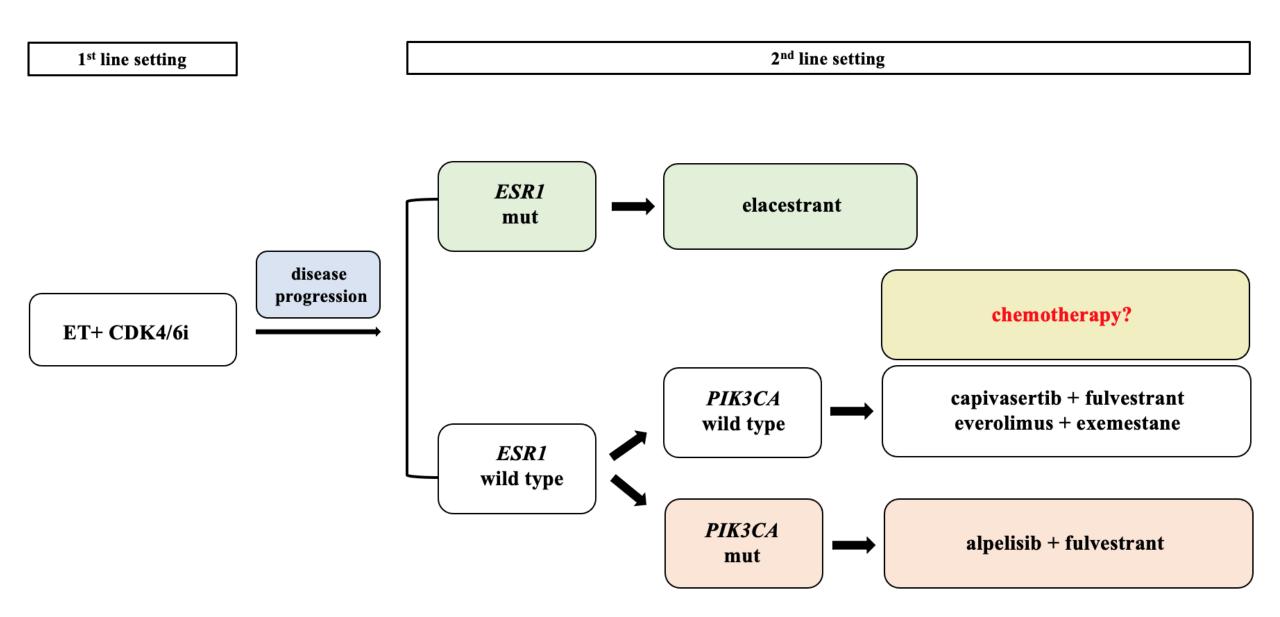

# identifying mechanisms of resistance

# How do we define endocrine resistance? **STIC CTC**