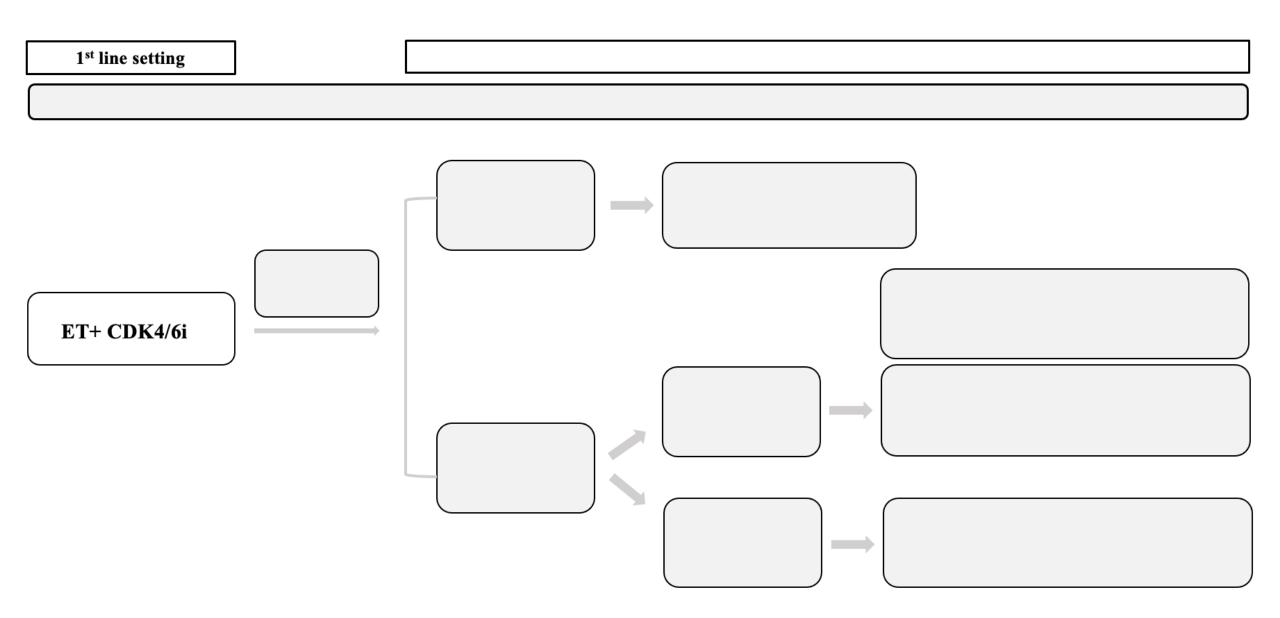

# An <u>essential</u> tool for the management of luminal-like MBC

#### PFS for the currently approved CDK4/6 inhibitors + AI

<sup>1</sup> Rugo HS et al. Breast Cancer Res Treat 2019;174:719–29
 <sup>2</sup> Hortobagyi GN et al. N Engl J Med 2016;375:1738–48
 <sup>3</sup> Goetz MP et al. Ann Oncol 2022;33:S1384