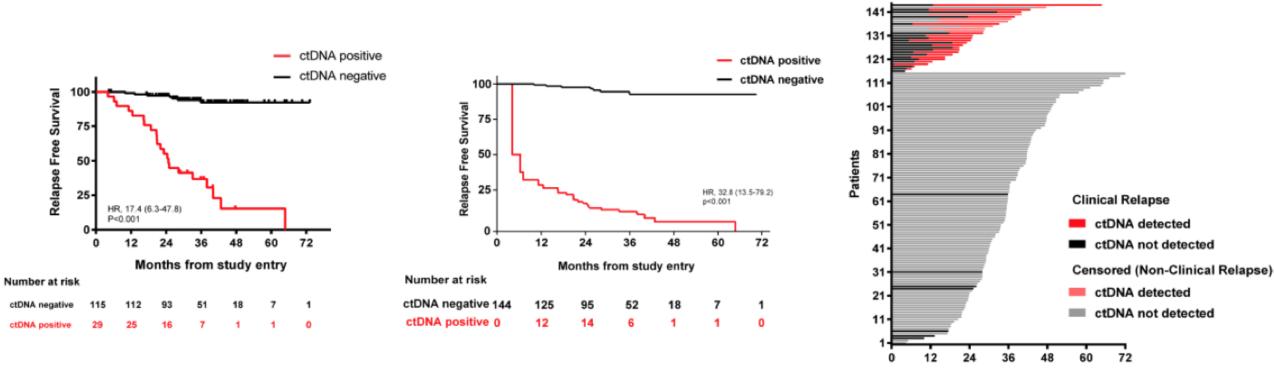

#### **ctDNA** identification as a **predictor of distant relapse** with a **lead time of 10.7 months** in early BC

Months from study entry