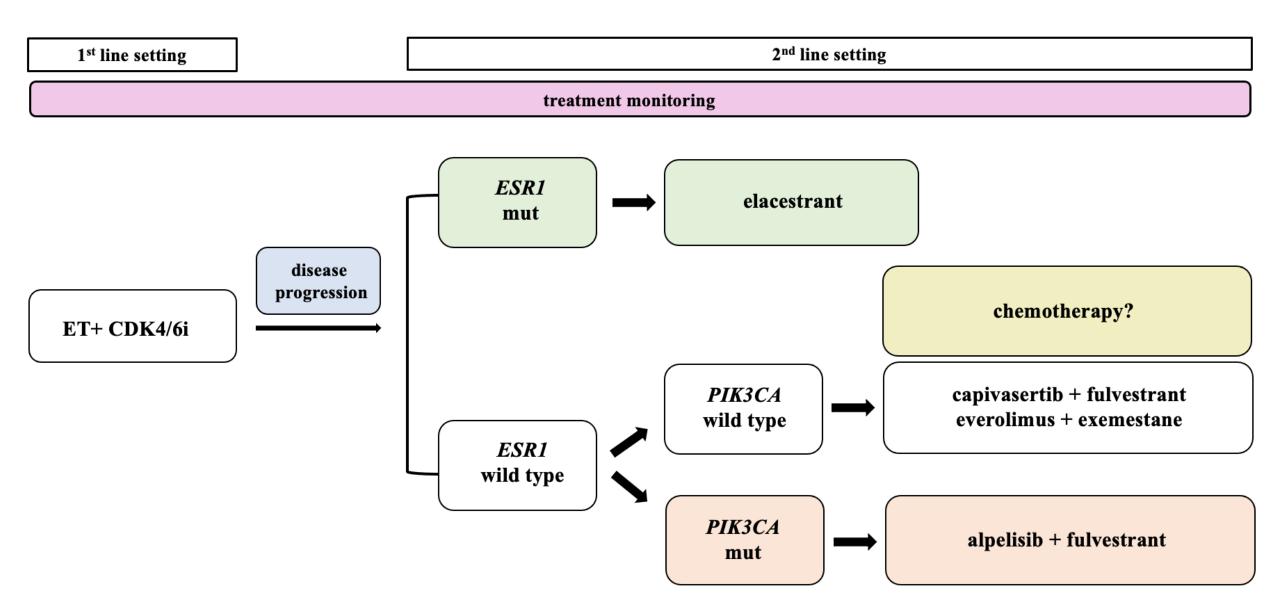

# identifying mechanisms of resistance

#### **SOLAR-1**

#### Cohort with PIK3CA-Mutated Cancer

#### PADA-1

1 Bidard F-C et al. Lancet Oncol 2022;23:1367–77. 2 Fribbens C et al. Ann Oncol 2018;29:145–53. 3 Coombes RC et al. Clin Cancer Res 2019;25:4255–63.

#### **EMERALD**

Bidard F-C et al. J Clin Oncol 2022;40:3246-56