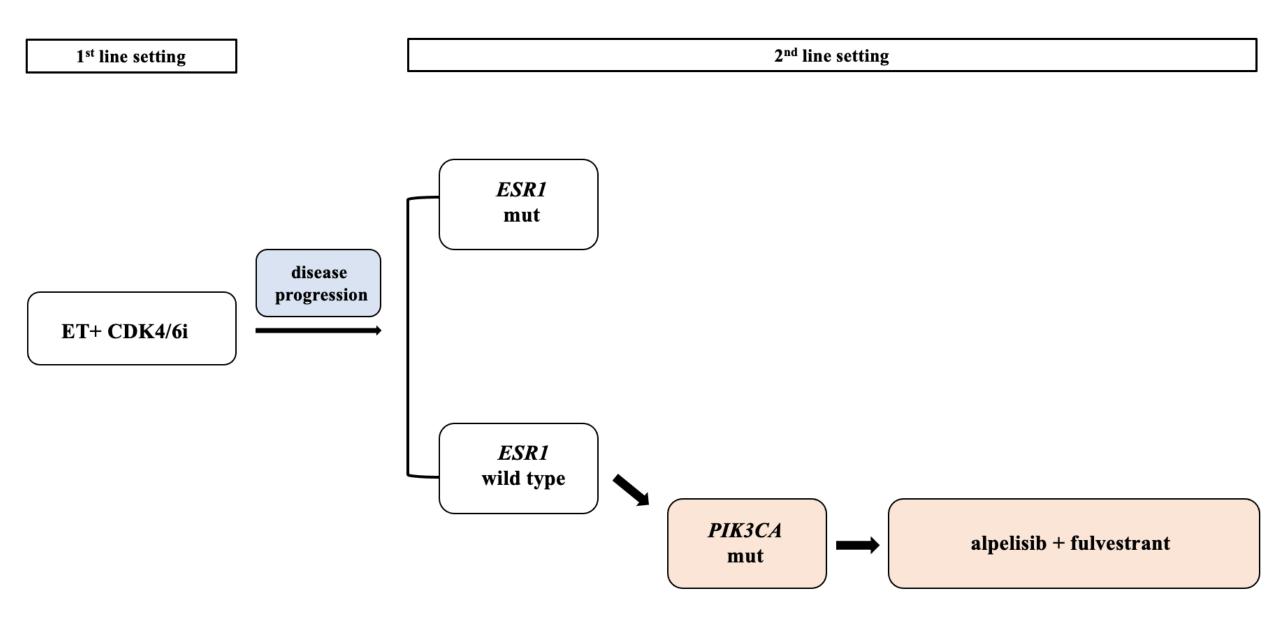

# identifying mechanisms of resistance

#### **SOLAR-1**

#### Cohort with PIK3CA-Mutated Cancer

#### PADA-1

1 Bidard F-C et al. Lancet Oncol 2022;23:1367–77. 2 Fribbens C et al. Ann Oncol 2018;29:145–53. 3 Coombes RC et al. Clin Cancer Res 2019;25:4255–63.