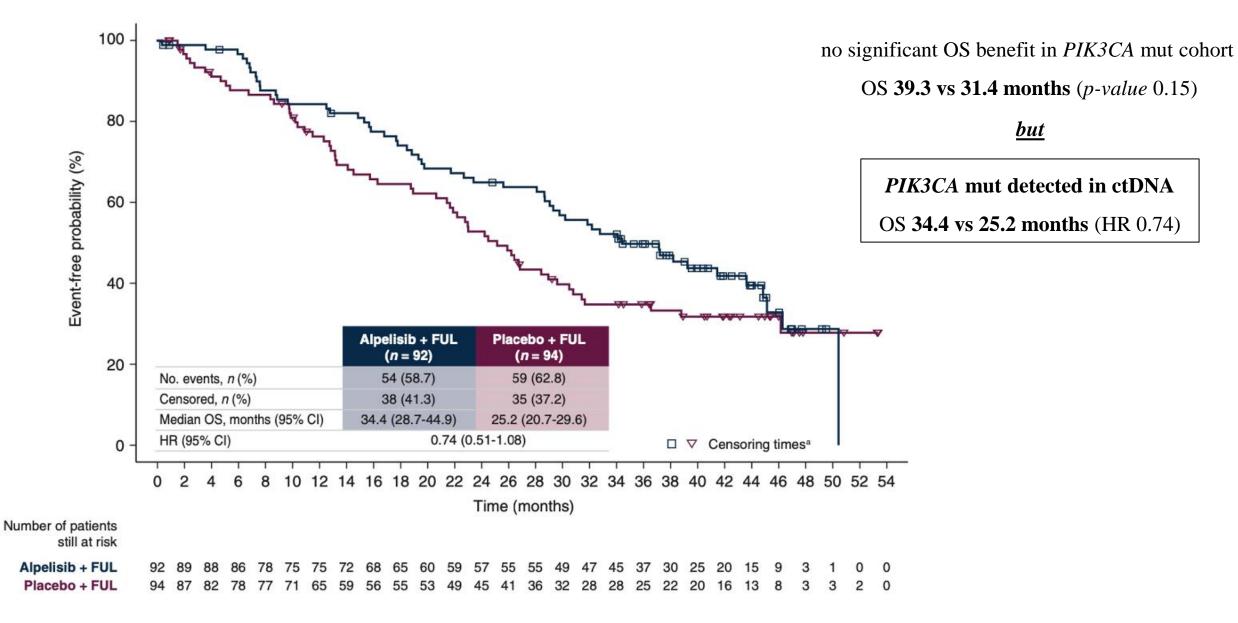

ciniello



# An <u>essential</u> tool for the management of luminal-like MBC



#### PFS for the currently approved CDK4/6 inhibitors + AI



<sup>1</sup> Rugo HS et al. Breast Cancer Res Treat 2019;174:719–29
 <sup>2</sup> Hortobagyi GN et al. N Engl J Med 2016;375:1738–48
 <sup>3</sup> Goetz MP et al. Ann Oncol 2022;33:S1384



| No. at Risk |     |     |     |     |     |     |     |     |    |    |   |   |   |
|-------------|-----|-----|-----|-----|-----|-----|-----|-----|----|----|---|---|---|
| Ribociclib  | 334 | 294 | 277 | 257 | 240 | 226 | 164 | 119 | 68 | 20 | 6 | 1 | 0 |
| Placebo     | 334 | 279 | 264 | 237 | 217 | 192 | 143 | 88  | 44 | 23 | 5 | 0 | 0 |



# identifying mechanisms of resistance



#### **SOLAR-1**

#### Cohort with PIK3CA-Mutated Cancer



#### **SOLAR-1**





#### PADA-1





1 Bidard F-C et al. Lancet Oncol 2022;23:1367–77. 2 Fribbens C et al. Ann Oncol 2018;29:145–53. 3 Coombes RC et al. Clin Cancer Res 2019;25:4255–63.



#### **EMERALD**



Bidard F-C et al. J Clin Oncol 2022;40:3246-56

# How do we define endocrine resistance? **STIC CTC**

## **STIC CTC**



No significant differences in PFS or OS amongst CTC arm and standard arm

### **STIC CTC**



- CTC count is a reliable biomarker and should be considered in the decision-making process
- Patients with  $\geq$  5 CTCs/7.5 mL of blood should receive chemotherapy



#### CTCs and ctDNA longitudinal monitoring to predict treatment response





# **Clinical utility beyond MBC**

#### **ctDNA** identification as a **predictor of distant relapse** with a **lead time of 10.7 months** in