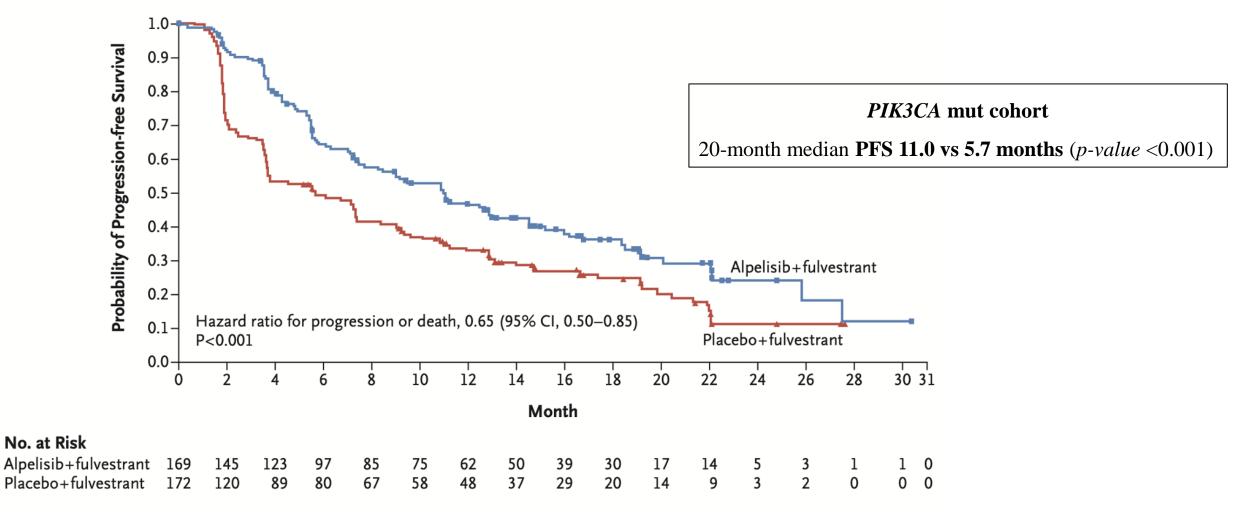

o clinico

Linda Cucciniello



# An <u>essential</u> tool for the management of luminal-like MBC



#### PFS for the currently approved CDK4/6 inhibitors + AI



<sup>1</sup> Rugo HS et al. Breast Cancer Res Treat 2019;174:719–29
 <sup>2</sup> Hortobagyi GN et al. N Engl J Med 2016;375:1738–48
 <sup>3</sup> Goetz MP et al. Ann Oncol 2022;33:S1384



| No. at Risk |     |     |     |     |     |     |     |     |    |    |   |   |   |
|-------------|-----|-----|-----|-----|-----|-----|-----|-----|----|----|---|---|---|
| Ribociclib  | 334 | 294 | 277 | 257 | 240 | 226 | 164 | 119 | 68 | 20 | 6 | 1 | 0 |
| Placebo     | 334 | 279 | 264 | 237 | 217 | 192 | 143 | 88  | 44 | 23 | 5 | 0 | 0 |



# identifying mechanisms of resistance



#### **SOLAR-1**

#### Cohort with PIK3CA-Mutated Cancer



#### **SOLAR-1**





#### PADA-1





1 Bidard F-C et al. Lancet Oncol 2022;23:1367–77. 2 Fribbens C et al. Ann Oncol 2018;29:145–53. 3 Coombes RC et al. Clin Cancer Res 2019;25:4255–63.



#### **EMERALD**



Bidard F-C et al. J Clin Oncol 2022;40:3246-56

# How do we define endocrine resistance? **STIC CTC**

## **STIC CTC**



No significant differences in PFS or OS amongst CTC arm and standard arm

### **STIC CTC**



- CTC count is a reliable biomarker and should be considered in the decision-making process
- Patients with  $\geq$  5 CTCs/7.5 mL of blood should receive chemotherapy



#### CTCs and ctDNA longitudinal monitoring to predict treatment response





# **Clinical utility beyond MBC**

#### **ctDNA** identification as a **predictor of distant relapse** with a **lead time