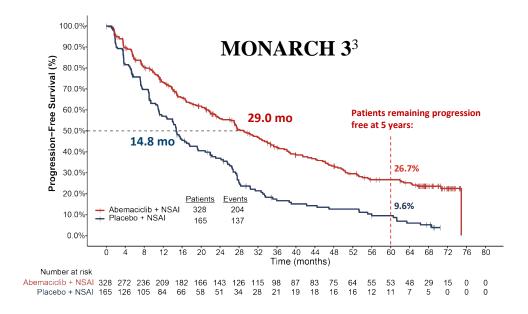

#### PFS for the currently approved CDK4/6 inhibitors + AI

<sup>1</sup> Rugo HS et al. Breast Cancer Res Treat 2019;174:719–29
 <sup>2</sup> Hortobagyi GN et al. N Engl J Med 2016;375:1738–48
 <sup>3</sup> Goetz MP et al. Ann Oncol 2022;33:S1384